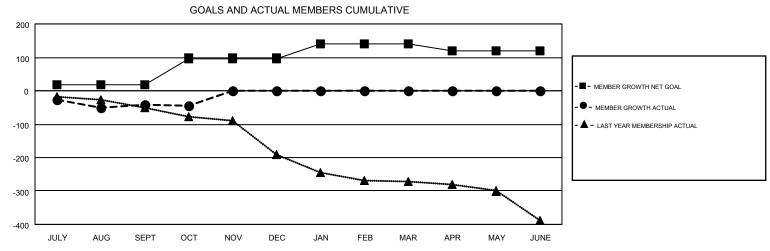

## Clubs Members RESULTS FOR 2018-2019 RESULTS FOR 2018-2019 NEW CLUB GOAL NEW CLUBS DROPPED CLUBS MEMBER GROWTH NET MEMBER GROWTH DROPPED QUARTER QUARTER GOAL ACTUAL MEMBERS ACTUAL (including transfers) 0 5 19 156 174 JULY/AUG/SEPT JULY/AUG/SEPT 0 0 4 78 63 64 OCT/NOV/DEC OCT/NOV/DEC