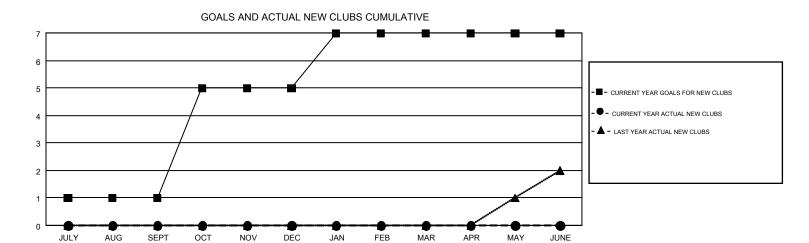

## Clubs Members RESULTS FOR 2018-2019 RESULTS FOR 2018-2019 NEW CLUB GOAL NEW CLUBS DROPPED CLUBS MEMBER GROWTH NET MEMBER GROWTH DROPPED QUARTER QUARTER GOAL ACTUAL MEMBERS ACTUAL (including transfers) 0 5 19 156 174 JULY/AUG/SEPT JULY/AUG/SEPT 0 0 4 78 63 64 OCT/NOV/DEC OCT/NOV/DEC